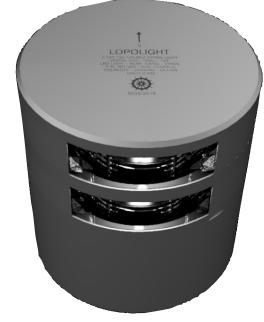

## LIGHTS FOR LIFE DESCRIPTION

Lopolight will make a high quality yellow pelicase available with spare parts for all lights onboard (a practical maximum of 8 different types), and spare parts for the NLC together with a troubleshooting guide and installation instructions. The pelicase will be kept always updated, with Lopolight shipping replenishment items free of charge.

## **Contents:**

The case content is specific to the installation on the individual vessel and will as a minimum contain:

- 1 pc. Masthead light, double or single light only
- 1 pc. Starboard sidelight, double or single light only
- 1 pc. Port sidelight, double or single light only
- 1 pc. Stern light, double or single light only
- 1 pc. White 360°, double or single light only
- 1 pc. Red 360°, double or single light only
- 1 pc. Base for light
- 6 pc. Cable glands, blanking nuts and lock screws
- 2 pc. Monitoring relays (LMR/Q) for NLC
- 4 pc. 5-pin and 3-pin Connectors for lights and NLC
- Troubleshooting manual
- Installation manuals for lights and LMR/Q cards
- Instructions for raising a warranty claim.