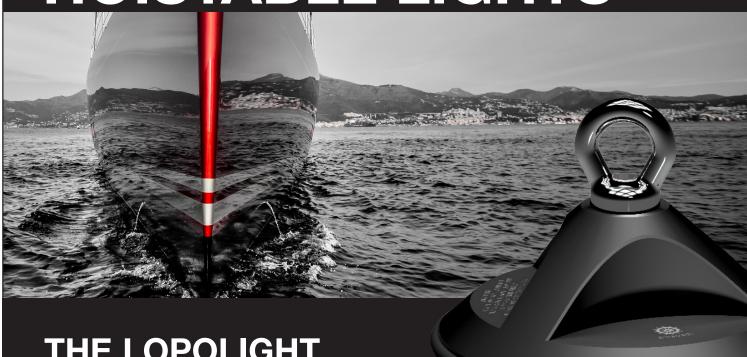

# HOISTABLE LIGHTS

# THE LOPOLIGHT **HOISTABLE LIGHTS**

New LED and optics system - similar to the rest of the Lopolight range. The new version is easier to work with, as the cable detaches.

The lights will maintain their alignment - and not 'capsize' due to the longer distance between top and bottom.

The lights also have rubber bumpers to protect the vessel.

The range is complete from the single anchor light, the N.U.C or R.A.M. chains and even the

Suez Canal 'Christmas tree' strings. To maintain chafe protection and good looks the power cable is hidden inside the interconnection ropes. As usual for Lopolight the lights are fully potted, IP68 waterproof and vibration proof. The lights integrate perfectly to the Lopolight Navigation Light Controller system.