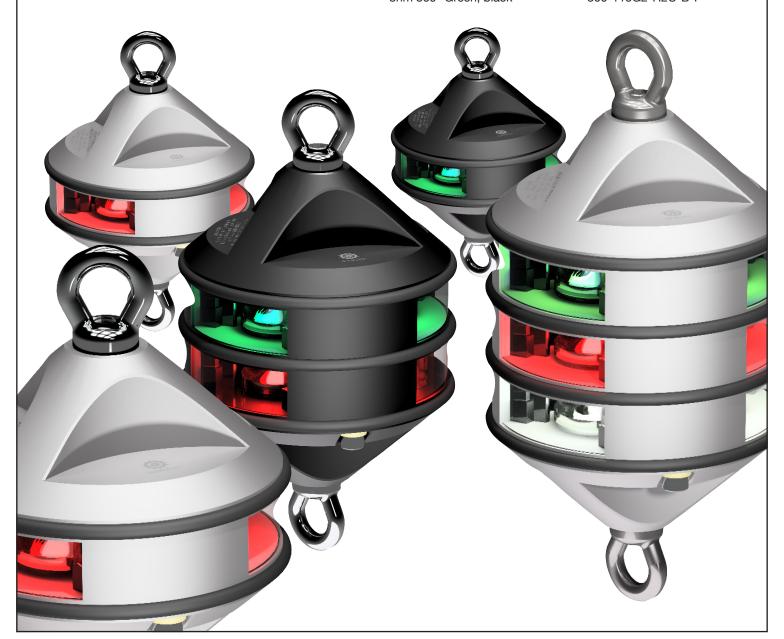

#### **ANCHOR LIGHTS**

2nm 360° White, silver 200-012G2-H1C 2nm 360° White, black 200-012G2-H1C-B

#### **N.U.C. LIGHTS**

2nm 360° Red, hoist, silver 200-014G2-H1C 2nm 360° Red, hoist, black 200-014G2-H1C-B

### **SUEZ "CHRISTMAS TREE"**

 3nm 360° White, silver
 300-112G2-H1C

 3nm 360° White, black
 300-112G2-H1C-B

3nm 360° Red, silver 300-114G2-H1C 3nm 360° Red, black s 300-114G2-H1C-B

3nm 360° White/Red/Green black 300-112+14+15G2H2CBP 3nm 360° White/Red/Green, silver 300-112+14+15G2H2CP 3nm 360° White/Red, black 300-112+14G2-H1C-B-P 3nm 360° White/Red, silver 300-112+14G2-H1C-P 3nm 360° White/Red, black 300-112+14G2-H2C-B-P 3nm 360° White/Red, silver 300-112+14G2-H2C-P 3nm 360° White/Green, black 300-112+15G2-H2C-B-P 3nm 360° White/Green, silver 300-112+15G2-H2C-P 3nm 360° White, black 300-112G2-H2C-B-P 3nm 360° White, silver 3nm 360° White, double, black 300-112G2-H2C-P 300-112G2ST-H1C-B 3nm 360° Red/Green, black 300-114+15G2-H2C-P 3nm 360° Red, silver 300-114G2-H1C-P 3nm 360° Red, black 300-114G2-H2C-B 3nm 360° Red, silver 300-114G2-H2C-P 3nm 360° Green, black 300-115G2-H1C-B-P 300-115G2-H2C-B-P 3nm 360° Green, black