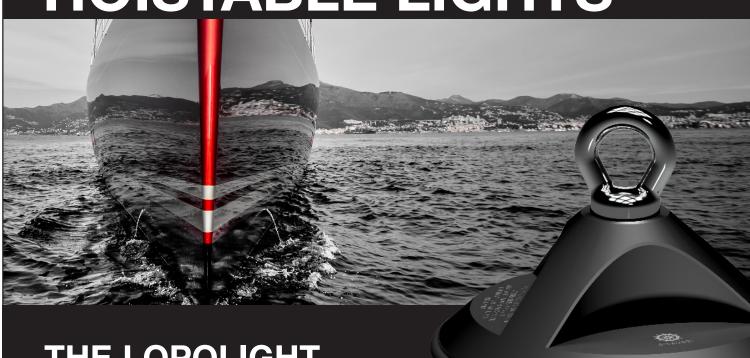

# THE LOPOLIGHT HOISTABLE LIGHTS

New LED and optics system – similar to the rest of the Lopolight range. The new version is easier to work with, as the cable detaches.

The lights will maintain their alignment – and not 'capsize' due to the longer distance between top and bottom. The lights also have rubber bumpers to protect the vessel.

The range is complete from the single anchor light, the N.U.C or R.A.M. chains – and even the Suez Canal 'Christmas tree' strings. To maintain chafe protection and good looks the power cable is hidden inside the interconnection ropes. As usual for Lopolight the lights are fully potted, IP68 waterproof and vibration proof. The lights integrate perfectly to the Lopolight Navigation Light Controller system.